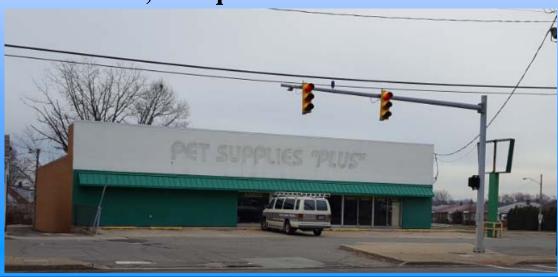

## 5675 Turney Road Garfield Heights, Ohio

6,950 square feet available

**Description:** 5675 Turney Road. Located at the lit intersection of Turney and Crofton Roads across from Ace Hardware. North of Rockside and South of I-480. Formerly Pet Supplies Plus. Building sits on approximately .25 acres.